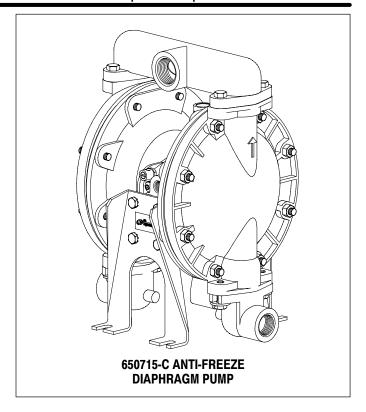

#### **GENERAL DESCRIPTION**

Model 650715-C diaphragm pump is designed for mixing anti-freeze and water in 50 / 50 proportion for automotive coolant systems.

The pump is similar to other standard models in the 1" metallic diaphragm pump family. A 66610X-X-C Operator's Manual should be used for General Information, Installation, Operation and Maintenance. This model is modified to include dual inlets.

This pump includes an Aluminum center body, Aluminum outlet manifold, Stainless steel inlets, Nitrile diaphragms and Acetal balls. Refer to the chart below for part substitutions.

650715-C is similar to model 666100-362-C.

## 650715-C DIAPHRAGM PUMP