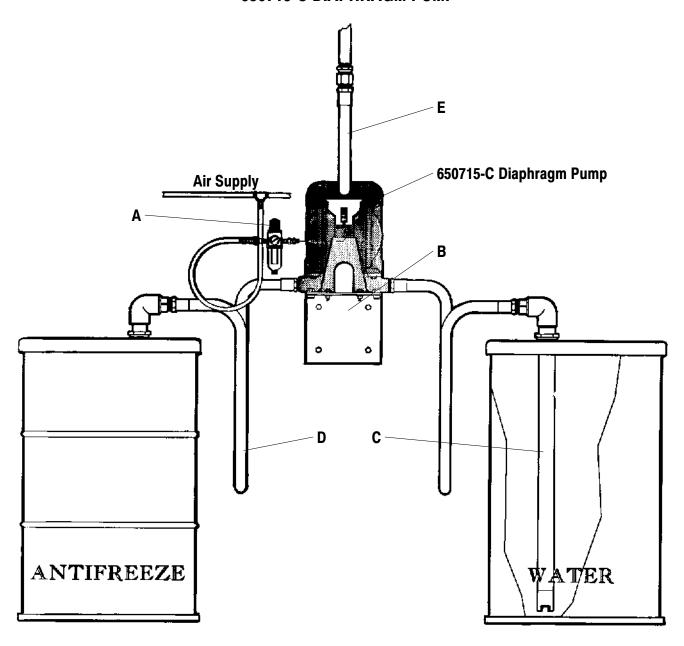

This pump would be typically used in conjunction with two (2) 3/4 - 14 N.P.T. x 1 - 11-1/2 N.P.T. non-collapsing siphon hoses for supply, one is for water and one is for anti-freeze. A 1 - 11-1/2 N.P.T. delivery hose with a control handle will deliver a 50 / 50 mix of water and anti-freeze when the trigger is activated.

### **TYPICAL 650715-C INSTALLATION**

Components shown are not included and are for reference only.

| Item | Description (size)                               |     | Part No.   |
|------|--------------------------------------------------|-----|------------|
| Α    | Filter - Regulator - Piggyback                   | (1) | P292XX-XXX |
| В    | Wall Mount                                       | (1) | 66100      |
| С    | Suction Tube                                     | (1) | 66779      |
| D    | Inlet Hose (3/4 - 14 N.P.T. x 1 - 11-1/2 N.P.T.) | (2) | 628066-006 |
| Ε    | Outlet Hose (1 - 11-1/2 N.P.T.)                  | (1) | 628067-003 |