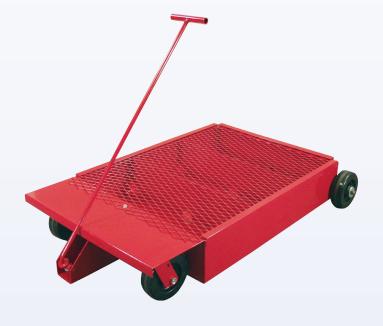

## Data Sheet, TIM-310 20-Gallon Waste Oil & Antifreeze Drain

Low profile truck drain for use in truck maintenance facilities. Designed to mate with 612999-4 or 612999-5 diaphragm pump evacuation system.

- COMPATIBILITY
  - Waste oil
  - Antifreeze
- MATERIAL
  - Heavy-duty steel
  - Powder-coated red
- CAPACITY
  - 20 gallons
- HANDLE LENGTH
  - 38"
- WHEEL SIZE
  - 5" diameter caster
- SHIPPING
  - One box
  - Weight: 97 pounds
  - Dimensions: 48" L x 31" W x 7-1/2" H
- CONNECTION
  - 3/4"(M) drain connection and elbow
- ACCESSORY RECOMMENDATION
  - TIM-181-N (waste oil evacuation adapter kit) is required in order to mate with 612999-4 or 612999-5