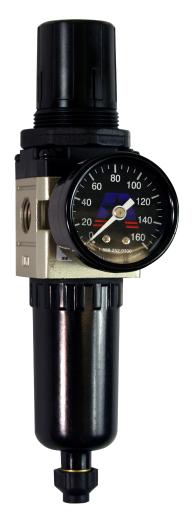

## Advantage Plus 1/4" Filter/Regulator with Gauge

Superior Technology at an Affordable Price®

AMERICAN LUBRICATION EOUIPMENT CORPORATION

> PHONE: 888/252-9300 FAX: 800/759-2637 www.americanlube.com

| Model<br>Number | Description                                                                                                                   |
|-----------------|-------------------------------------------------------------------------------------------------------------------------------|
| FR-100-G        | <b>1/4" Mini Filter/Regulator with Gauge and Automatic Drain</b> - Composite bowl, pressure range 7-125 PSI, rated at 15 CFM. |
| 25-FR100-G      | 25 Pack of FR-100-G Mini Filter/Regulator with Gauge and Automatic Drain - see above.                                         |