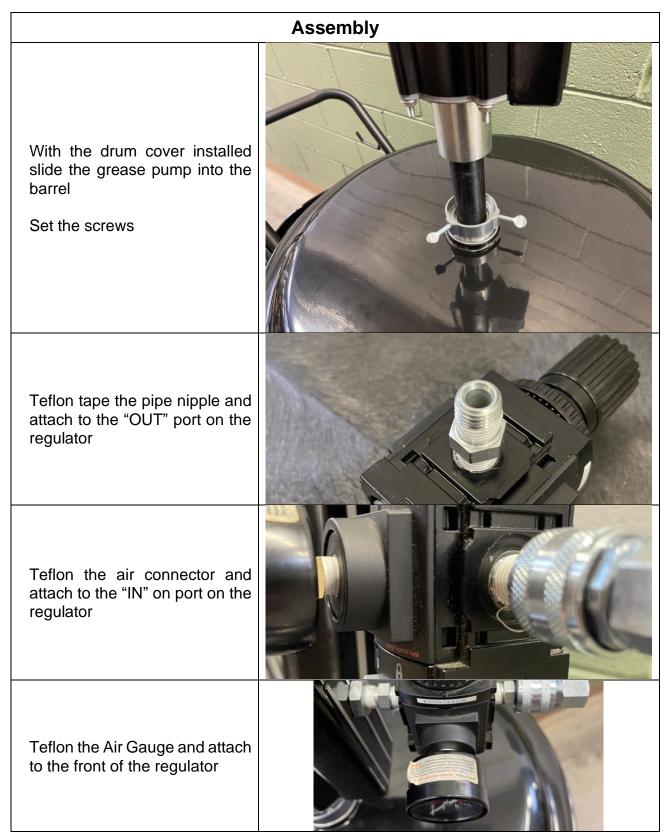

## LP3005-1-50R Portable Grease Pump

Prepared by:

**American Lubrication Equipment Corporation** 

| Assembly                                                                                                                                              |                                                              |
|-------------------------------------------------------------------------------------------------------------------------------------------------------|--------------------------------------------------------------|
| Pull the cart from the box<br>Slide the handle into the base<br>Thread the two bolts from the<br>bottom of the base to the<br>handle                  |                                                              |
| Pull the TIM-401-RBKT (Reel<br>Mount Bracket with Hardware)                                                                                           | REEL MOUNT BRACKET<br>PART#: TIM-401-RBKT<br>QUANTITY: 1 PDE |
| Place your caster wheel on the bottom of the cart plate.                                                                                              |                                                              |
| Before placing the bracket on<br>the cart face, place the four<br>bolts from the bracket hardware<br>upside down having the threads<br>facing upwards |                                                              |
| Place the four bolts from the cart hardware through the caster plate and the bracket plate and tighten the bolts                                      |                                                              |