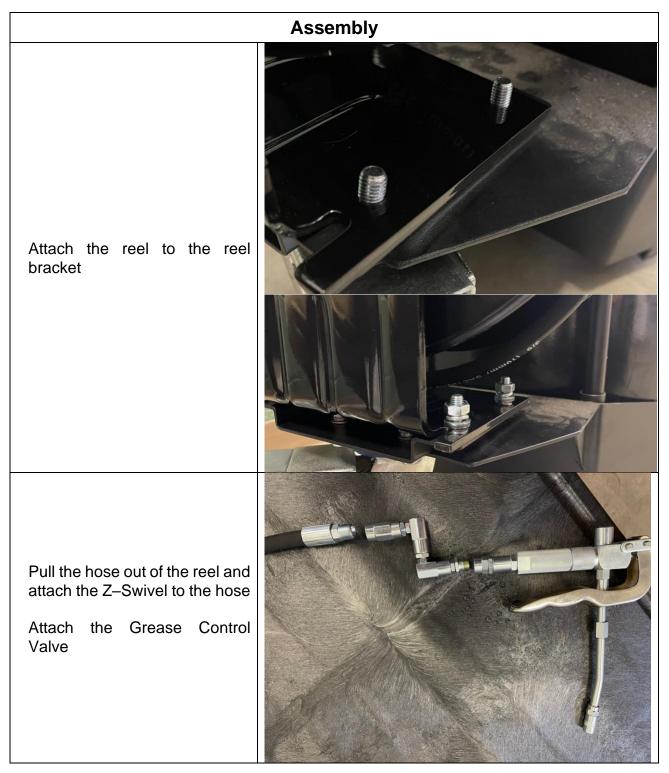

## LP3005-1-50R Portable Grease Pump

Prepared by:

**American Lubrication Equipment Corporation** 

| Assembly                                                                                                                                              |                                                              |
|-------------------------------------------------------------------------------------------------------------------------------------------------------|--------------------------------------------------------------|
| Pull the cart from the box<br>Slide the handle into the base<br>Thread the two bolts from the<br>bottom of the base to the<br>handle                  |                                                              |
| Pull the TIM-401-RBKT (Reel<br>Mount Bracket with Hardware)                                                                                           | REEL MOUNT BRACKET<br>PART#: TIM-401-RBKT<br>QUANTITY: 1 PDE |
| Place your caster wheel on the bottom of the cart plate.                                                                                              |                                                              |
| Before placing the bracket on<br>the cart face, place the four<br>bolts from the bracket hardware<br>upside down having the threads<br>facing upwards |                                                              |
| Place the four bolts from the cart hardware through the caster plate and the bracket plate and tighten the bolts                                      |                                                              |