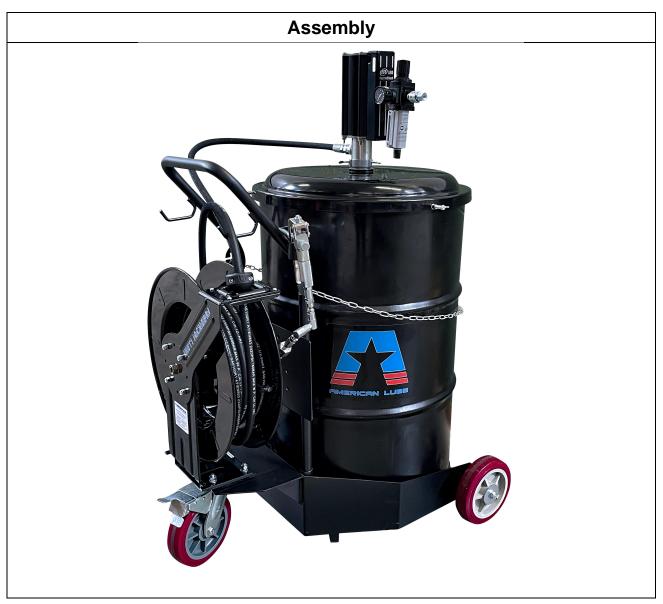

## LP3005-1-50R Portable Grease Pump

Prepared by:

**American Lubrication Equipment Corporation** 

| Assembly                                                                                                                                              |                                                              |
|-------------------------------------------------------------------------------------------------------------------------------------------------------|--------------------------------------------------------------|
| Pull the cart from the box<br>Slide the handle into the base<br>Thread the two bolts from the<br>bottom of the base to the<br>handle                  |                                                              |
| Pull the TIM-401-RBKT (Reel<br>Mount Bracket with Hardware)                                                                                           | REEL MOUNT BRACKET<br>PART#: TIM-401-RBKT<br>QUANTITY: 1 PDE |
| Place your caster wheel on the bottom of the cart plate.                                                                                              |                                                              |
| Before placing the bracket on<br>the cart face, place the four<br>bolts from the bracket hardware<br>upside down having the threads<br>facing upwards |                                                              |
| Place the four bolts from the cart hardware through the caster plate and the bracket plate and tighten the bolts                                      |                                                              |