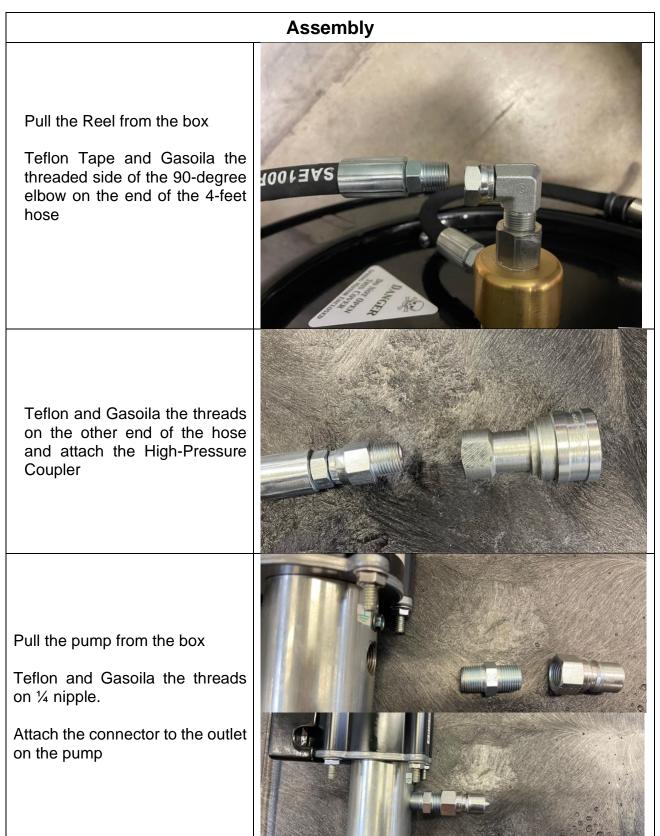

## LP3005-1-50R Portable Grease Pump

Prepared by:

**American Lubrication Equipment Corporation** 

| Assembly                                                                                                                                              |                                                              |
|-------------------------------------------------------------------------------------------------------------------------------------------------------|--------------------------------------------------------------|
| Pull the cart from the box<br>Slide the handle into the base<br>Thread the two bolts from the<br>bottom of the base to the<br>handle                  |                                                              |
| Pull the TIM-401-RBKT (Reel<br>Mount Bracket with Hardware)                                                                                           | REEL MOUNT BRACKET<br>PART#: TIM-401-RBKT<br>QUANTITY: 1 PDE |
| Place your caster wheel on the bottom of the cart plate.                                                                                              |                                                              |
| Before placing the bracket on<br>the cart face, place the four<br>bolts from the bracket hardware<br>upside down having the threads<br>facing upwards |                                                              |
| Place the four bolts from the cart hardware through the caster plate and the bracket plate and tighten the bolts                                      |                                                              |