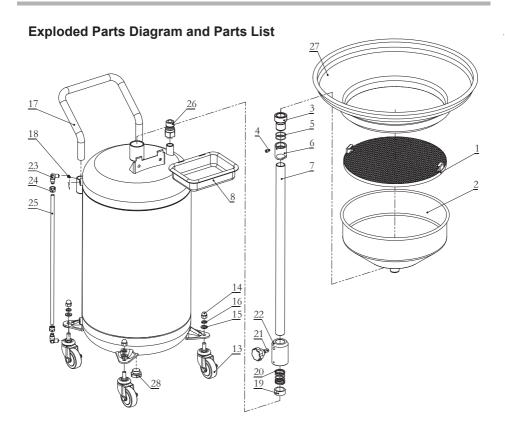

| No. | QTY | Description                       | Part No.    | No. | QTY | Description              | Part No.     |
|-----|-----|-----------------------------------|-------------|-----|-----|--------------------------|--------------|
| 1   | 1   | Filter                            | TIM-317-38  | 17  | 1   | Handle                   | TIM-317-20   |
| 2   | 1   | Funnel 1" BSP (M)                 | TIM-317-37C | 18  | 2   | Screw M6x1               | TIM-317-17   |
| 3   | 1   | Rotor 1"BSP (Male)                | TIM-317-36  | 19  | 1   | Nut 1"BSP                | TIM-317-30   |
| 4   | 1   | Set Screw M6x1 (Each)             | TIM-317-34  | 20  | 1   | Spring                   | TIM-317-29   |
| 5   | 2   | O-ring 32.9mm IDx2.6mm DIA (Pair) | TIM-317-35H | 21  | 1   | Knob M12x1.75            | TIM-317-26   |
| 6   | 1   | Rotor 1"BSP (Female)              | TIM-315-6   | *22 | 1   | Seat M52x2 & M12x1.75    | TIM-315-22   |
| 7   | 1   | Tube 1"BSPT                       | TIM-317-31  | 23  | 2   | Elbow (Each)             | TIM-317-7    |
| 8   | 1   | Tool Tray                         | TIM-317-24  | 24  | 2   | Nut (Each)               | TIM-317-8    |
| *13 | 4   | Casters Sold As Pair              | TIM-317-4   | 25  | 1   | Tube With Label          | TIM-317-9    |
| 14  | 4   | Acorn Nut M12x1.75 (Each)         | TIM-317-6   | 26  | 1   | Connector 3/4" NPT (F)   | TIM-181      |
| 15  | 4   | Plain Washer (Each)               | TIM-317-5   | 27  | 1   | Funnel Extender          | TIM-317-39   |
| 16  | 4   | Spring Washer (Each)              | TIM-317-41  | 28  | 1   | Plug With O-ring 3/4"BSP | TIM-317-PLUG |

<sup>\*</sup> TIM-317-4 caster bag includes two each of the following: wheels, flat washers, lock washers, nuts.

<sup>\*</sup> TIM-315-22 contains two vent holes for pump sunction.

## **Exploded Parts Diagram**

| No. | QTY | Description    |  |
|-----|-----|----------------|--|
| 3   | 1   | Rotor (Male)   |  |
| 5   | 2   | O-ring         |  |
| 4   | 1   | Set Screw      |  |
| 6   | 1   | Rotor (Female) |  |
| 7   | 1   | Tube           |  |
| 22  | 1   | Seat           |  |
| 21  | 1   | Knob           |  |
| 20  | 1   | Spring         |  |
| 19  | 1   | Nut            |  |