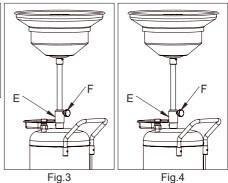

#### **Assembly**

- Fig.1: Insert the handle (B) into its seat and secure it with the screws provided. Position the tool tray (A).
- Fig.2: Attach drain tube (C) to drain bowl (D) and lock into place by tightening the hex nut.
- Fig.3: Using a suitable wrench, connect the assembly from step 2 to the reservoir tank by tightening the collar (E).

Operation

Fig.4: To raise and lower the catch basin loosen knob (F), move the basin to the desired height and re-tighten knob (F).

**CAUTION:** Never fill the reservoir over the maximum level indicated by the gauge that is located on the side of the reservoir