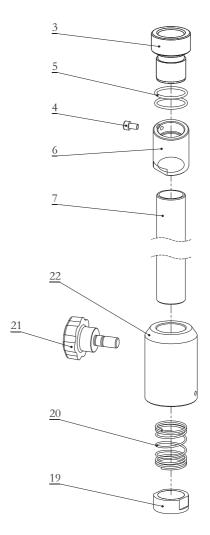

| No. | QTY | Description                       | Part No.    | No. | QTY | Description              | Part No.     |
|-----|-----|-----------------------------------|-------------|-----|-----|--------------------------|--------------|
| 1   | 1   | Filter                            | TIM-317-38  | 17  | 1   | Handle                   | TIM-317-20   |
| 2   | 1   | Funnel 1" BSP (M)                 | TIM-317-37C | 18  | 2   | Screw M6x1               | TIM-317-17   |
| 3   | 1   | Rotor 1"BSP (Male)                | TIM-317-36  | 19  | 1   | Nut 1"BSP                | TIM-317-30   |
| 4   | 1   | Set Screw M6x1 (Each)             | TIM-317-34  | 20  | 1   | Spring                   | TIM-317-29   |
| 5   | 2   | O-ring 32.9mm IDx2.6mm DIA (Pair) | TIM-317-35H | 21  | 1   | Knob M12x1.75            | TIM-317-26   |
| 6   | 1   | Rotor 1"BSP (Female)              | TIM-315-6   | *22 | 1   | Seat M52x2 & M12x1.75    | TIM-315-22   |
| 7   | 1   | Tube 1"BSPT                       | TIM-317-31  | 23  | 2   | Elbow (Each)             | TIM-317-7    |
| 8   | 1   | Tool Tray                         | TIM-317-24  | 24  | 2   | Nut (Each)               | TIM-317-8    |
| *13 | 4   | Casters Sold As Pair              | TIM-317-4   | 25  | 1   | Tube With Label          | TIM-317-9    |
| 14  | 4   | Acorn Nut M12x1.75 (Each)         | TIM-317-6   | 26  | 1   | Connector 3/4" NPT (F)   | TIM-181      |
| 15  | 4   | Plain Washer (Each)               | TIM-317-5   | 27  | 1   | Funnel Extender          | TIM-317-39   |
| 16  | 4   | Spring Washer (Each)              | TIM-317-41  | 28  | 1   | Plug With O-ring 3/4"BSP | TIM-317-PLUG |

## **Exploded Parts Diagram**

| No. | QTY | Description    |  |
|-----|-----|----------------|--|
| 3   | 1   | Rotor (Male)   |  |
| 5   | 2   | O-ring         |  |
| 4   | 1   | Set Screw      |  |
| 6   | 1   | Rotor (Female) |  |
| 7   | 1   | Tube           |  |
| 22  | 1   | Seat           |  |
| 21  | 1   | Knob           |  |
| 20  | 1   | Spring         |  |
| 19  | 1   | Nut            |  |