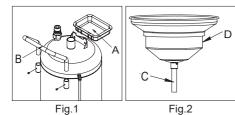

#### **Assembly**

- Fig.1: Insert the handle (B) into its seat and secure it with the screws provided. Position the tool tray (A).
- Fig.2: Attach drain tube (C) to drain bowl (D) and lock into place by tightening the hex nut.
- Fig.3: Using a suitable wrench, connect the assembly from step 2 to the reservoir tank by tightening the collar (E).