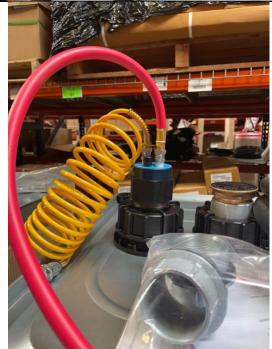

Make sure to attach the yellow coiled air hose to the <u>EXIT</u> <u>PORT ON THE ALARM</u> used on the waste tank.

This will prevent you from overfilling the tank while draining the 317-CAM

If you have any question or concerns, please contact us at Customerservice@americanlube.com