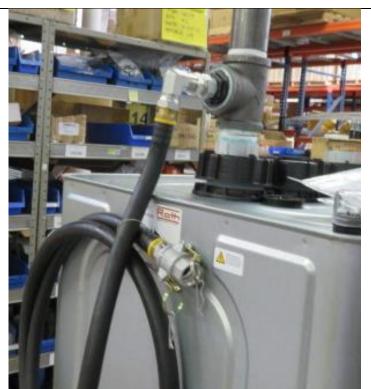

## **PARTS LIST**

- 1 CAMLOCK
- 1 ¾ OIL HOSE
- 1 BUSHING
- 1 1/4 AIR HOSE
- 1 AIR COUPLER

If needed use the bushing to attach the bushing to attach the oil hose to the tank

TIM-CONV-CAM\_ASY

Attach the oil hose to tank from the 317-cam discard hose.