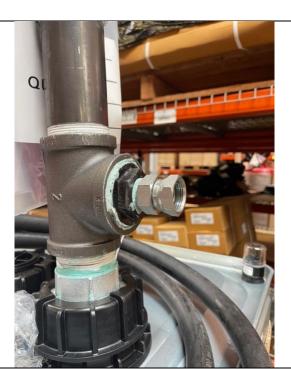

## **PARTS LIST**

- 1 CAMLOCK
- 1 ¾ OIL HOSE
- 1 BUSHING
- 1 1/4 AIR HOSE
- 1 AIR COUPLER

If needed use the bushing to attach the bushing to attach the oil hose to the tank

TIM-CONV-CAM\_ASY

Attach the oil hose to tank from the 317-cam discard hose.