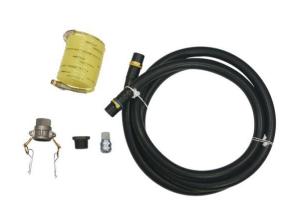

## **PARTS LIST**

- 1 CAMLOCK
- 1 ¾ OIL HOSE
- 1 BUSHING
- 1 1/4 AIR HOSE
- 1 AIR COUPLER

If needed use the bushing to attach the bushing to attach the oil hose to the tank

TIM-CONV-CAM\_ASY

Attach the oil hose to tank from the 317-cam discard hose.